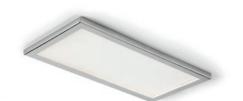

# EDGE LED PANEL WITH WIDE PROJECTION

TITAN is an LED panel for surface installation with a thickness of only 6mm. The device integrates the special EDGE LED technology that guarantees a very wide beam angle which allows for homogenous light on the surface of the worktop. TITAN is also a luminaire with a high colour rendering index (Ra ≥90).

### **FEATURES**

Material: aluminium and stainless steel

Finish: steel

Light source: SMD EDGE LED Connector: Micro12 Wiring: 2000mm

Application type: under cabinet, under shelf

Installation: surface