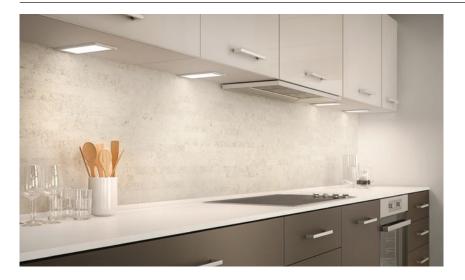

# EDGE LED PANEL WITH WIDE PROJECTION

TITAN is an LED panel for surface installation with a thickness of only 6mm. The device integrates the special EDGE LED technology that guarantees a very wide beam angle which allows for homogenous light on the surface of the worktop. TITAN is also a luminaire with a high colour rendering index (Ra ≥90).

### **NO-DOT EFFECT LED TECHNOLOGY**

The device has a homogeneous and diffused light projection which is devoid of the speckled effect typical of traditional LED spotlights. TITAN also integrates a special optic, which appears neutral and uniform even when the appliance is off.