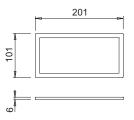

# EDGE LED PANEL WITH WIDE PROJECTION

TITAN is an LED panel for surface installation with a thickness of only 6mm. The device integrates the special EDGE LED technology that guarantees a very wide beam angle which allows for homogenous light on the surface of the worktop. TITAN is also a luminaire with a high colour rendering index (Ra ≥90).

### **FEATURES**

Material: aluminium and stainless steel

Finish: steel

Light source: SMD EDGE LED Connector: Micro12 Wiring: 2000mm

Application type: under cabinet, under shelf

Installation: surface