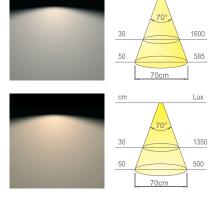

Lux

Led converter included.

**FAX:** 028 79651652

natural white Colour appearance 4000 K Colour temperature 270 lm Luminous flux Luminous efficiency 45 lm/W Ra ≥ 80 Colour appearance warm white Colour temperature 3000 K 240 lm Luminous flux Luminous efficiency 40 lm/W CRI Ra ≥ 80