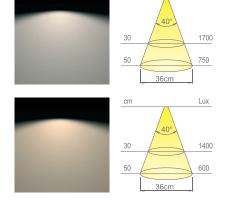

#### natural white Colour appearance 4400 K Colour temperature 150 lm Luminous flux Luminous efficiency 90 lm/W Ra ≥ 80

Colour appearance warm white Colour temperature 3200 K Luminous flux 135 lm Luminous efficiency 85 lm/W CRI Ra ≥ 80