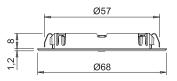

#### **FEATURES**

Material: technopolymer Finish: satin nickel

Light source: LED module for pix-screen light

Connector: Micro12 Wiring: 2000mm

Application type: wall units, under wall cabinets or

under shelves Installation: recess

#### **METRIS** without switch

| UFORM CODE          | WATT & VOLT  | LIGHT COLOUR  | FINISH       | PER PACK |
|---------------------|--------------|---------------|--------------|----------|
| LG-METRISSATINICKNW | 1,6W @ 12Vdc | Natural white | Satin Nickel | 1        |
| LG-METRISSATINICKWW | 1,6W @ 12Vdc | Warm white    | Satin Nickel | 1        |