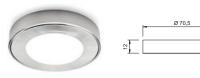

#### **FEATURES**

Material: technopolymer Finish: satin nickel

Light source: LED module for pix-screen light

Connector: Micro12 Wiring: 2000mm

Application type: wall units, under wall cabinets or

under shelves Installation: recess

#### **METRIS** without switch

| UFORM CODE          | WATT & VOLT  | LIGHT COLOUR  | FINISH       | PER PACK |
|---------------------|--------------|---------------|--------------|----------|
| LG-METRISSATINICKNW | 1,6W @ 12Vdc | Natural white | Satin Nickel | 1        |
| LG-METRISSATINICKWW | 1,6W @ 12Vdc | Warm white    | Satin Nickel | 1        |