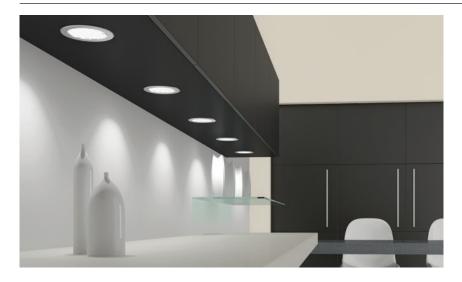

## LED DIFFUSED LIGHTING APPLIANCE

METRIS is a spotlight with a lighting sandwich composed of a 24 LED module and a high performance optical pix-screen. It is installed in wooden panels with both through and blind holes. The fixing system is quick and does not require any tools.

#### **FEATURES**

Material: technopolymer Finish: satin nickel

Light source: LED module for pix-screen light

Connector: Micro12 Wiring: 2000mm

Application type: wall units, under wall cabinets or

under shelves Installation: recess