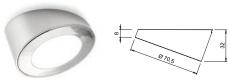

#### **METRIS SP SPACER**

| UFORM CODE    | FINISH       |  |
|---------------|--------------|--|
| LG-STSPACERSP | Satin Nickel |  |

#### **METRIS OB SPACER**

| UFORM CODE     | FINISH       |  |
|----------------|--------------|--|
| LG-ANGSPACEROB | Satin Nickel |  |

cm

#### METRIS SP SPACER

#### METRIS OB SPACER

**FAX:** 028 79651652

WARNING: All light fittings must be fitted by a qualified electrician. Care must be taken where lights are enclosed in a cabinet, ensuring there is adequate ventilation. Light fittings should not be fitted in the vicinity of flammable surfaces.