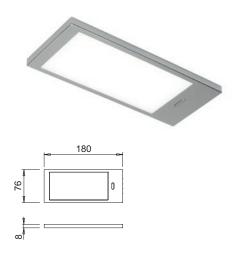

# K-PAD FLAT EDGE LED PANEL FOR UNDER CABINET LIGHTING

**K-PAD** is an LED panel of only 8mm thick designed for quick installation, thanks to the slide bracket supplied. The device integrates a special EDGE LED cluster which guarantees a wide projection beam and allows homogeneous illumination of the working plane. K-PAD is also configured with a dimming switch to regulate the intensity of light.

### FEATURES

Material: thermoplastic polymers Finish: steel Light source: SMD EDGE LED Connector: Micro24 Wiring: 2000mm Application type: under cabinet, under shelf Installation: surface

| 230V      | CE |  |
|-----------|----|--|
| $\square$ |    |  |