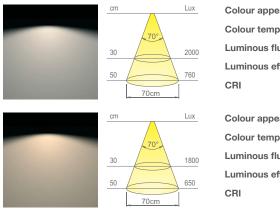

Led converter not included. To be ordered separately.

| Colour appearance  | natural white |
|--------------------|---------------|
| Colour temperature | 4000 K        |
| uminous flux       | 275 lm        |
| uminous efficiency | 55 lm/W       |
| RI                 | Ra ≥ 80       |
|                    |               |
| Colour appearance  | warm white    |
| olour temperature  | 3100 K        |
| uminous flux       | 275 lm        |
| uminous efficiency | 55 lm/W       |
| RI                 | Ra ≥ 80       |
|                    |               |