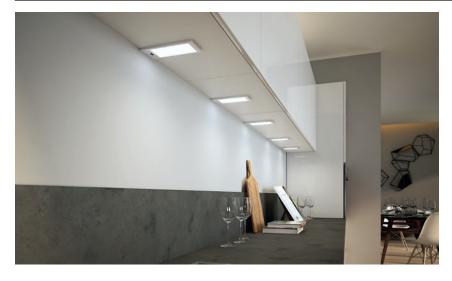

# K-PAD FLAT EDGE LED PANEL FOR UNDER CABINET LIGHTING

**K-PAD** is an LED panel of only 8mm thick designed for quick installation, thanks to the slide bracket supplied. The device integrates a special EDGE LED cluster which guarantees a wide projection beam and allows homogeneous illumination of the working plane. K-PAD is also configured with a dimming switch to regulate the intensity of light.

## NO-DOT EFFECT LED TECHNOLOGY

The device has a homogeneous and diffused light projection which is devoid of the speckled effect typical of traditional LED spotlights. K-PAD also integrates a special optic, which appears neutral and uniform even when the appliance is off.