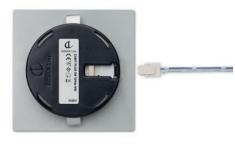

# LED DIFFUSED LIGHTING APPLIANCE

CUBIT is designed for flush mounting with a Ø57mm hole and an installation depth of only 12mm. It is installed in wooden panels with both through and blind holes. The fixing system, with two lateral steel springs, is quick and does not require any tools.

The CUBIT PLUS configuration is equipped with the innovative Plug&Play system. Thanks to this innovation the power cord can be easily unplugged from the spotlight. This makes installation easier and at the same time allows for easy unplugging and removal of the fitting even when already fixed to the furniture.