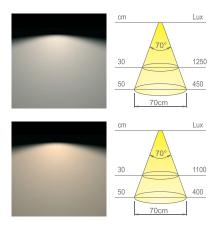

| Colour appearance   | natural white |  |
|---------------------|---------------|--|
| Colour temperature  | 4300 K        |  |
| Luminous flux       | 390 lm        |  |
| Luminous efficiency | 130 lm/W      |  |
| CRI                 | Ra ≥ 80       |  |
|                     |               |  |
| Colour appearance   | warm white    |  |
| Colour temperature  | 3000 K        |  |
| Luminous flux       | 360 lm        |  |
| Luminous efficiency | 120 lm/W      |  |
| CRI                 | Ra ≥ 80       |  |