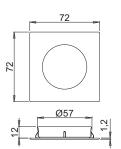

# LED DIFFUSED LIGHTING APPLIANCE

CUBIT is designed for flush mounting with a Ø57mm hole and an installation depth of only 12mm. It is installed in wooden panels with both through and blind holes. The fixing system, with two lateral steel springs, is quick and does not require any tools.