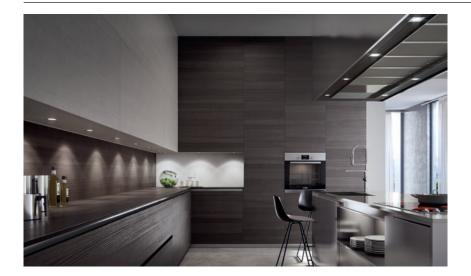

# LED DIFFUSED LIGHTING APPLIANCE

CUBIT is designed for flush mounting with a Ø57mm hole and an installation depth of only 12mm. It is installed in wooden panels with both through and blind holes. The fixing system, with two lateral steel springs, is quick and does not require any tools.

The CUBIT PLUS configuration is equipped with the innovative Plug&Play system. Thanks to this innovation the power cord can be easily unplugged from the spotlight. This makes installation easier and at the same time allows for easy unplugging and removal of the fitting even when already fixed to the furniture.

### **FEATURES**

Material: thermoplastic polymers

Finish: steel

Light source: SMD LED module

Connector: Micro12 Wiring: 2000mm

Application type: wall units, under wall cabinets or

under shelves Installation: recess