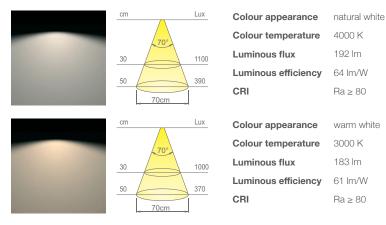

| UFORM CODE      | WATT & VOLT | LIGHT COLOUR  | FINISH       | PER PACK |
|-----------------|-------------|---------------|--------------|----------|
| LG-ATOMNICKELNW | 3W @ 24Vdc  | Natural white | Satin Nickel | 1        |
| LG-ATOMNICKELWW | 3W @ 24Vdc  | Warm white    | Satin Nickel | 1        |

## **NO-DOT EFFECT LED TECHNOLOGY**

The device has a homogeneous and diffused light projection which is devoid of the speckled effect typical of traditional LED spotlights. ATOM also integrates a special optic, which appears neutral and uniform even when the appliance is off.