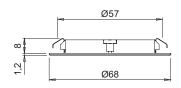

# EDGE LED SPOTLIGHT WITH WIDE PROJECTION

ATOM is designed for flush mounting with a Ø57mm hole and installation depth of only 8mm. It is installed in wooden panels with both through and blind holes. The fixing system, with two lateral springs, is quick and does not require any tool.