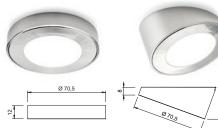

# EDGE LED SPOTLIGHT WITH WIDE PROJECTION

ATOM is designed for flush mounting with a Ø57mm hole and installation depth of only 8mm. It is installed in wooden panels with both through and blind holes. The fixing system, with two lateral springs, is quick and does not require any tool.

#### **FEATURES**

Material: thermoplastic polymers

Finish: satin nickel

Light source: SMD EDGE LED

Connector: Micro24 Wiring: 2000mm

Application type: wall units, under wall cabinets or

under shelves Installation: recess