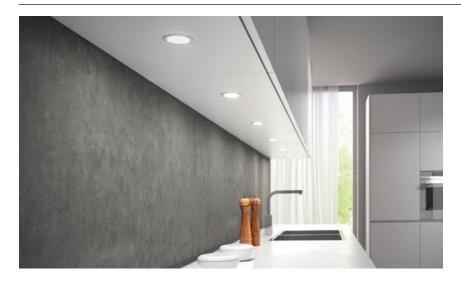

# EDGE LED SPOTLIGHT WITH WIDE PROJECTION

ATOM is designed for flush mounting with a Ø57mm hole and installation depth of only 8mm. It is installed in wooden panels with both through and blind holes. The fixing system, with two lateral springs, is quick and does not require any tool.

#### **FEATURES**

Material: thermoplastic polymers

Finish: satin nickel

Light source: SMD EDGE LED

Connector: Micro24 Wiring: 2000mm

Application type: wall units, under wall cabinets or

under shelves Installation: recess